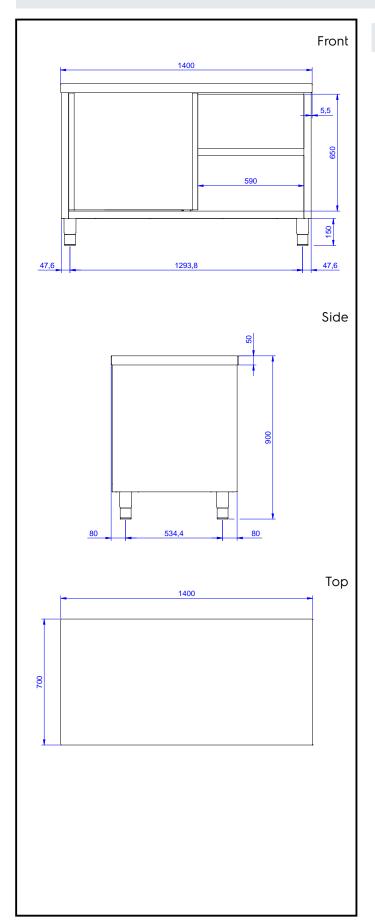

# **Key Information:**

Cabinet width:

132868 (MSP1207N) 1145 mm Cabinet depth: 645 mm Cabinet height: 610 mm External dimensions, Width: 1200 mm External dimensions, Depth: 700 mm External dimensions, Height: 900 mm Worktop thickness: 50 mm Net weight: 55 kg