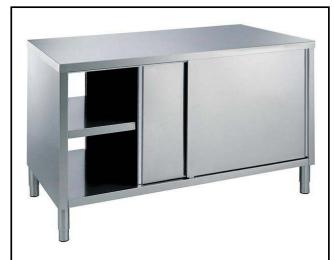

## Eco Preparation 1200 mm Passthrough Worktop Cupboard

| ITEM #  |  |  |
|---------|--|--|
| MODEL # |  |  |
| NAME #  |  |  |
| SIS #   |  |  |
|         |  |  |
| AIA #   |  |  |

132868 (MSP1207N)

Pass-through WorkTop Cupboard, 1200mm

#### Construction

- 40 mm worktop in 304 AISI stainless steel.
- Inner welded frame in stainless steel to guarantee superior strength and stability.
- Handles directly built into the sliding doors.
- Equipped with intermediate shelf which can be positioned at three different heights.
- Intermediate shelf in stainless steel with riveted corners and trasversal reinforcement in stainless steel.
- Sturdy sound-deadened sliding doors on tracks located flush to the front of the frame.
- Easy access to the cupboard interior on all lengths guaranteed by the use of only 2 doors.
- Constructed entirely in stainless steel to offer maximum durability.
- Constructed entirely in stainless steel to offer maximum durability.
- Base panel has 40mm high profile, is 8/10 in thickness with upturned edges and bar reinforcement. It is welded to legs for further structure reinforcement.
- 304 AISI stainless steel feet, 150 mm high and 54 mm in diameter, adjustable by -35/+25 mm.